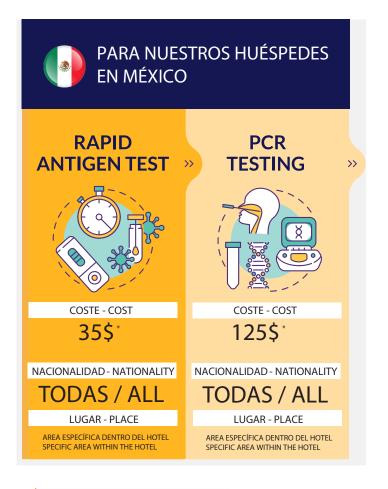

# CUIDAMOS DE TI / WE CARE FOR YOU

Programa tu prueba COVID19 en nuestros resorts, 72 horas antes de tu salida hacia tu país de orígen.

Schedule your COVID 19 test at our resorts, 72 hours before your departure to your country of origin.